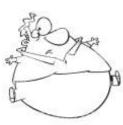

## 26) Verilen resme göre hangi seçenek doğrudur?

a) He has a beard.

c) He has a moustache. d) He has straight hair.

**b)** He is bald.

27) Boş bırakılan yerlere uygun düşen seçeneği işaretleyiniz.

My father ..... tall and heavy. He ..... a beard and a moustache.