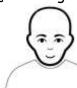

## 31) What does she look like?

- a) She has got short and blonde hair.
- b) Her hair is straight and brown.
- c) Her hair is curly and long.
- d) She has got wavy hair.