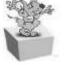

## 26) Verilen resme göre hangi seçenek doğrudur?

a) He has a beard.

c) He has a moustache. d) He has straight hair.

**b)** He is bald.

27) Boş bırakılan yerlere uygun düşen seçeneği işaretleyiniz.

My father ..... tall and heavy. He ..... a beard and a moustache.